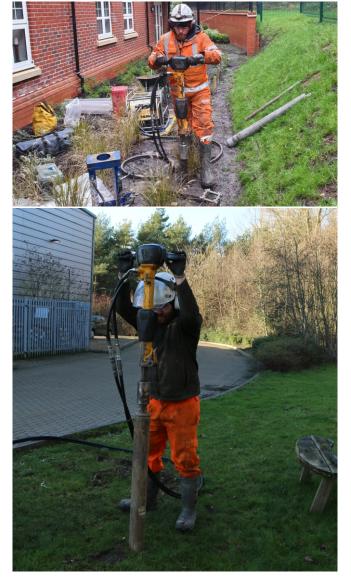

## HH WS<sup>2</sup>

## **Handheld Window Sampling**

| Rig Type/ Model:                           | Atlas Copco Cobra Breaker with Sampling Attachments                                                       |
|--------------------------------------------|-----------------------------------------------------------------------------------------------------------|
| Transportation                             |                                                                                                           |
| To Site:                                   | Standard 3.5ton van                                                                                       |
| Around Site:                               | Barrow / Carried                                                                                          |
| Dimensions (m)                             |                                                                                                           |
| Travelling (LxWxH):                        | Longest part 1m rod                                                                                       |
| Set Up (LxWxH):                            | 0.5 x 0.5 x 1.5m                                                                                          |
| Weight (Kg):                               | Heaviest part 35kg, Total incl. jack 168kg                                                                |
| Maximum Noise (dBa):                       | 108dBa (max)                                                                                              |
| Maximum Drilling Depth (ideal conditions): | 10m                                                                                                       |
| Sampling Type:                             | Window & Windowless are possible                                                                          |
| Fuel:                                      | Petrol / Diesel                                                                                           |
| Jacking System:                            | Manual & Hydraulic available                                                                              |
| Ideal For:                                 | Recovering competent soil samples from depth in limited access locations.                                 |
| Notes:                                     | This method does not provide any insitu SPT or Probe testing to establish bearing pressure of the ground. |