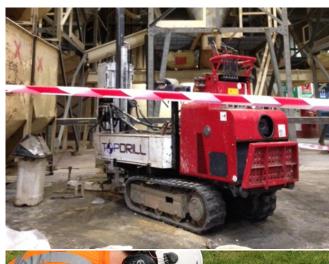

## WS Tracked<sup>3</sup>

**Tracked Windowless Sampling Rig** 

| Rig Type/ Model:                           | Archway Competitor HD Dart                                                                                                                                               |
|--------------------------------------------|--------------------------------------------------------------------------------------------------------------------------------------------------------------------------|
| Transportation                             |                                                                                                                                                                          |
| To Site:                                   | Standard 3.5ton van                                                                                                                                                      |
| Around Site:                               | Powered on its own track base                                                                                                                                            |
| Dimensions (m)                             |                                                                                                                                                                          |
| Travelling (LxWxH):                        | 2.03 x 0.9 x 1.3m                                                                                                                                                        |
| Set Up (LxWxH):                            | 1.86 x 0.9 x 2.9m                                                                                                                                                        |
| Weight (Kg):                               | 1150kg                                                                                                                                                                   |
| Maximum Noise (dBa):                       | 105dBa (max)                                                                                                                                                             |
| Maximum Drilling Depth (ideal conditions): | 12m sampling / 15m probing up to DPSH                                                                                                                                    |
| Sampling Type:                             | Window & Windowless & U70                                                                                                                                                |
| Fuel:                                      | Petrol / Diesel                                                                                                                                                          |
| Jacking System:                            | Integral 7ton hydraulic jacks                                                                                                                                            |
| Ideal For:                                 | Rapid analysis across sites with reasonable access, can provide cased boreholes, undisturbed samples & insitu testing in the form of SPT & Dynamic Probing (DPH & DPSH). |
| Notes:                                     | With an additional tool this rig can be used for concrete coring.                                                                                                        |