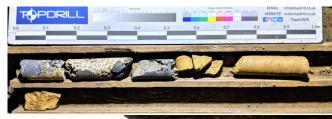

## **Concrete Coring** <sup>6</sup>

**Diamond Tipped Coring** 

| Rig Type/ Model:                           | Concrete Coring                                                                                                                           |
|--------------------------------------------|-------------------------------------------------------------------------------------------------------------------------------------------|
| Transportation                             |                                                                                                                                           |
| To Site:                                   | Standard 3.5ton van                                                                                                                       |
| Around Site:                               | Track trolley / Track barrow / Carrier                                                                                                    |
| Dimensions (m)                             |                                                                                                                                           |
| Travelling (LxWxH):                        | N/A                                                                                                                                       |
| Set Up (LxWxH):                            | N/A                                                                                                                                       |
| Weight (Kg):                               | Heaviest part 75kg (hydraulic compressor)                                                                                                 |
| Maximum Noise (dBa):                       | up to 105dBa                                                                                                                              |
| Maximum Drilling Depth (ideal conditions): | 4m handheld, 8m with rig & sufficient time                                                                                                |
| Sampling Type:                             | Diamond core drilling                                                                                                                     |
| Fuel:                                      | Hydraulic / Electric both using petrol power packs                                                                                        |
| Jacking System:                            | N/A                                                                                                                                       |
| Ideal For:                                 | Retrieving cores for bridge analysis, foundation/ platform/ road make-up or enabling to follow with window sampling on hardcore surfaces. |
| Notes:                                     | Scaffolding required for core above average chest height.  Handheld requires close monitoring for HAVS exposure.                          |