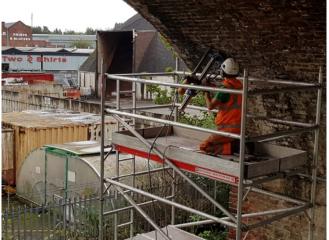

## **Concrete Coring** <sup>6</sup>

**Diamond Tipped Coring** 

| Rig Type/ Model:                           | Concrete Coring                                                                                                                           |
|--------------------------------------------|-------------------------------------------------------------------------------------------------------------------------------------------|
| Transportation                             |                                                                                                                                           |
| To Site:                                   | Standard 3.5ton van                                                                                                                       |
| Around Site:                               | Track trolley / Track barrow / Carrier                                                                                                    |
| Dimensions (m)                             |                                                                                                                                           |
| Travelling (LxWxH):                        | N/A                                                                                                                                       |
| Set Up (LxWxH):                            | N/A                                                                                                                                       |
| Weight (Kg):                               | Heaviest part 75kg (hydraulic compressor)                                                                                                 |
| Maximum Noise (dBa):                       | up to 105dBa                                                                                                                              |
| Maximum Drilling Depth (ideal conditions): | 4m handheld, 8m with rig & sufficient time                                                                                                |
| Sampling Type:                             | Diamond core drilling                                                                                                                     |
| Fuel:                                      | Hydraulic / Electric both using petrol power packs                                                                                        |
| Jacking System:                            | N/A                                                                                                                                       |
| Ideal For:                                 | Retrieving cores for bridge analysis, foundation/ platform/ road make-up or enabling to follow with window sampling on hardcore surfaces. |
| Notes:                                     | Scaffolding required for core above average chest height.  Handheld requires close monitoring for HAVS exposure.                          |