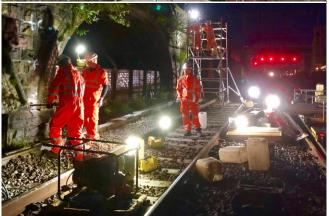

## **Concrete Coring** <sup>6</sup>

**Diamond Tipped Coring** 

| Rig Type/ Model:                           | Concrete Coring                                                                                                                           |
|--------------------------------------------|-------------------------------------------------------------------------------------------------------------------------------------------|
| Transportation                             |                                                                                                                                           |
| To Site:                                   | Standard 3.5ton van                                                                                                                       |
| Around Site:                               | Track trolley / Track barrow / Carrier                                                                                                    |
| Dimensions (m)                             |                                                                                                                                           |
| Travelling (LxWxH):                        | N/A                                                                                                                                       |
| Set Up (LxWxH):                            | N/A                                                                                                                                       |
| Weight (Kg):                               | Heaviest part 75kg (hydraulic compressor)                                                                                                 |
| Maximum Noise (dBa):                       | up to 105dBa                                                                                                                              |
| Maximum Drilling Depth (ideal conditions): | 4m handheld, 8m with rig & sufficient time                                                                                                |
| Sampling Type:                             | Diamond core drilling                                                                                                                     |
| Fuel:                                      | Hydraulic / Electric both using petrol power packs                                                                                        |
| Jacking System:                            | N/A                                                                                                                                       |
| Ideal For:                                 | Retrieving cores for bridge analysis, foundation/ platform/ road make-up or enabling to follow with window sampling on hardcore surfaces. |
| Notes:                                     | Scaffolding required for core above average chest height.  Handheld requires close monitoring for HAVS exposure.                          |